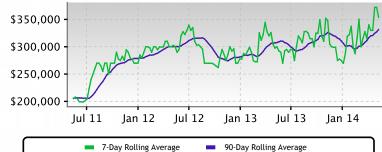

### **Price**

In the last few weeks we've seen prices in this zip code bouncing around these current levels. Look for a persistent change in the Market Action Index before we see prices deviate significantly from here.

**Price Trends** 

Slight downward trend