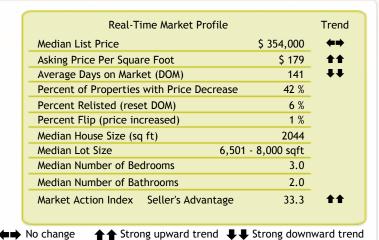

## This Week

The median list price in TAMPA, FL 33611 this week is \$354,000.

The Market Action Index has been trending down recently, but as days-on-market decreases also, there are not strong signals for the direction of the market.

# Supply and Demand

Home sales continue to outstrip supply and the Market Action Index has been moving higher for several weeks. This is a Seller's market so watch for upward pricing pressure in the near future if the trend continues.

The Market Action Index answers the question "How's the Market?" by measuring the current rate of sale versus the amount of the inventory. Index above 30 implies Seller's Market conditions. Below 30, conditions favor the buyer.