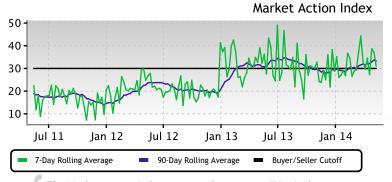

## This Week

The median list price in TAMPA, FL 33611 this week is \$354,000.

The Market Action Index has been trending down recently, but as days-on-market decreases also, there are not strong signals for the direction of the market.

# Supply and Demand

Home sales continue to outstrip supply and the Market Action Index has been moving higher for several weeks. This is a Seller's market so watch for upward pricing pressure in the near future if the trend continues.

The Market Action Index answers the question "How's the Market?" by measuring the current rate of sale versus the amount of the inventory. Index above 30 implies Seller's Market conditions. Below 30, conditions favor the buyer.

### **Price**

In the last few weeks we've seen prices in this zip code bouncing around these current levels. Look for a persistent change in the Market Action Index before we see prices deviate significantly from here.